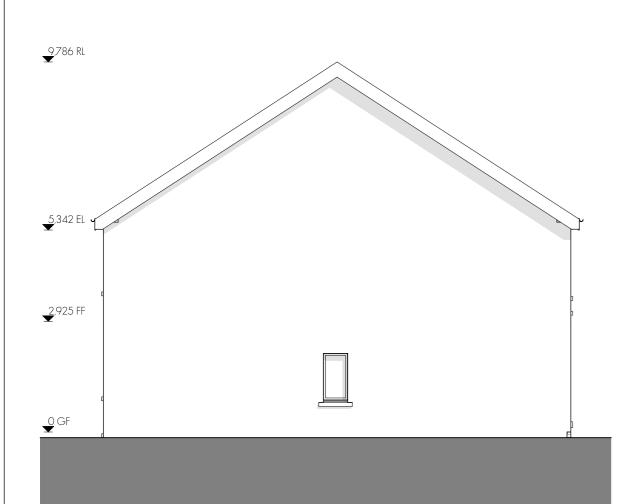

```
SIDE ELEVATION B1
```

1:100

AAPLIANCE WIT

E: PLEASE REFER TO THE SITE L

NOTES ON FINISHES:

ROOF: to be finished in slate or concrete roof tiles in selected colour or similar approved.

WALLS: selected clay brickwork, where indicated, otherwise painted sand / cement render or self-coloured render. Expressed bands around external opes/ expressed lintels over external opes, where indicated, to be reconstituted stone (light cream limestone or granite effect) or render

JOINERY: all windows and doors, frames and leaves, to be aluminium powder-coated to approved colour or uPVC. Obscure glazing where indicated to sensitive windows.

RAINWATER GOODS: gutters, downpipes, and fixings to be uPVC or aluminium powder coated to selected colour to match roof slates

CANOPY: flat roof canopy in zinc/ lead/ powder coated aluminium

House Type B1/B1 - 2 Storey 3 Bedroom Semi Detached 114.85sq.m / 1,235.8sq.ft

| Issued for Planning                           |                          |                                                                                                                                                                                                                                                                                                                       |                            | GO'S | MD  | 12/04/2019 | A    |
|-----------------------------------------------|--------------------------|-----------------------------------------------------------------------------------------------------------------------------------------------------------------------------------------------------------------------------------------------------------------------------------------------------------------------|----------------------------|------|-----|------------|------|
| Issue Description                             |                          |                                                                                                                                                                                                                                                                                                                       |                            | drn. | ckd | date.      | rev. |
| DEC                                           | RN HOMES PROPI           |                                                                                                                                                                                                                                                                                                                       | +                          |      |     |            |      |
|                                               | STLETREASURE, DO         | ע ≣                                                                                                                                                                                                                                                                                                                   | Лe                         | itد  | the | ച          |      |
| Title: House Type B1/B1 - Semi Detached 3 Bed |                          |                                                                                                                                                                                                                                                                                                                       |                            |      |     | partne     | ers  |
| Project Architect:<br>A3 Sheet Scale:         | PATRICK O TOOLE<br>1:100 | It is dowing a copy right no part of the document may be re-<br>produced or transmitted in any form or obtained in any retrieved optimi-<br>of any nature without the written permanan of the architect as<br>caparight the incupate assigned for use on the propert for which the<br>document wax originally search. | Project No:<br>18205-PLA-0 | 55   |     | Issue: A   |      |