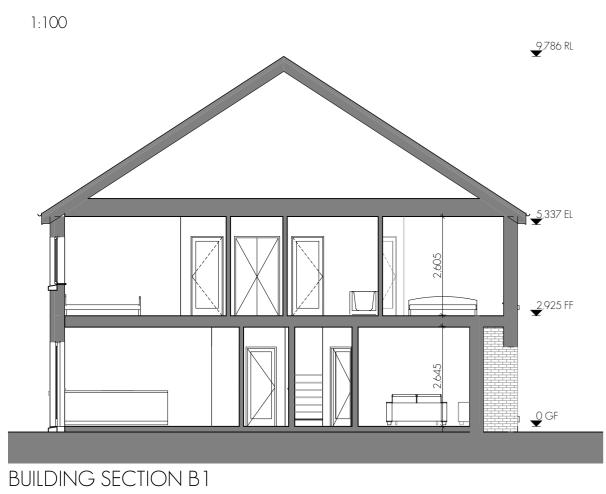

```
SIDE ELEVATION B1
```

1:100

AAPLIANCE WIT

E: PLEASE REFER TO THE SITE L

NOTES ON FINISHES:

ROOF: to be finished in slate or concrete roof tiles in selected colour or similar approved.

WALLS: selected clay brickwork, where indicated, otherwise painted sand / cement render or self-coloured render. Expressed bands around external opes/ expressed lintels over external opes, where indicated, to be reconstituted stone (light cream limestone or granite effect) or render

JOINERY: all windows and doors, frames and leaves, to be aluminium powder-coated to approved colour or uPVC. Obscure glazing where indicated to sensitive windows.

RAINWATER GOODS: gutters, downpipes, and fixings to be uPVC or aluminium powder coated to selected colour to match roof slates

CANOPY: flat roof canopy in zinc/ lead/ powder coated aluminium

House Type B1/B1 - 2 Storey 3 Bedroom Semi Detached 114.85sq.m / 1,235.8sq.ft

| Issued for Planning                           |                          |                                                                                                                                                                                                                                                                                                                       |                            | GO'S | MD  | 12/04/2019 | A    |
|-----------------------------------------------|--------------------------|-----------------------------------------------------------------------------------------------------------------------------------------------------------------------------------------------------------------------------------------------------------------------------------------------------------------------|----------------------------|------|-----|------------|------|
| Issue Description                             |                          |                                                                                                                                                                                                                                                                                                                       |                            | drn. | ckd | date.      | rev. |
| DEC                                           | RN HOMES PROPI           |                                                                                                                                                                                                                                                                                                                       | +                          |      |     |            |      |
|                                               | STLETREASURE, DO         | ע ≣                                                                                                                                                                                                                                                                                                                   | Лe                         | itد  | the | ച          |      |
| Title: House Type B1/B1 - Semi Detached 3 Bed |                          |                                                                                                                                                                                                                                                                                                                       |                            |      |     | partne     | ers  |
| Project Architect:<br>A3 Sheet Scale:         | PATRICK O TOOLE<br>1:100 | It is dowing a copy right no part of the document may be re-<br>produced or transmitted in any form or obtained in any retrieved optimi-<br>of any nature without the written permanan of the architect as<br>caparight the incupate assigned for use on the propert for which the<br>document wax originally search. | Project No:<br>18205-PLA-0 | 55   |     | Issue: A   |      |